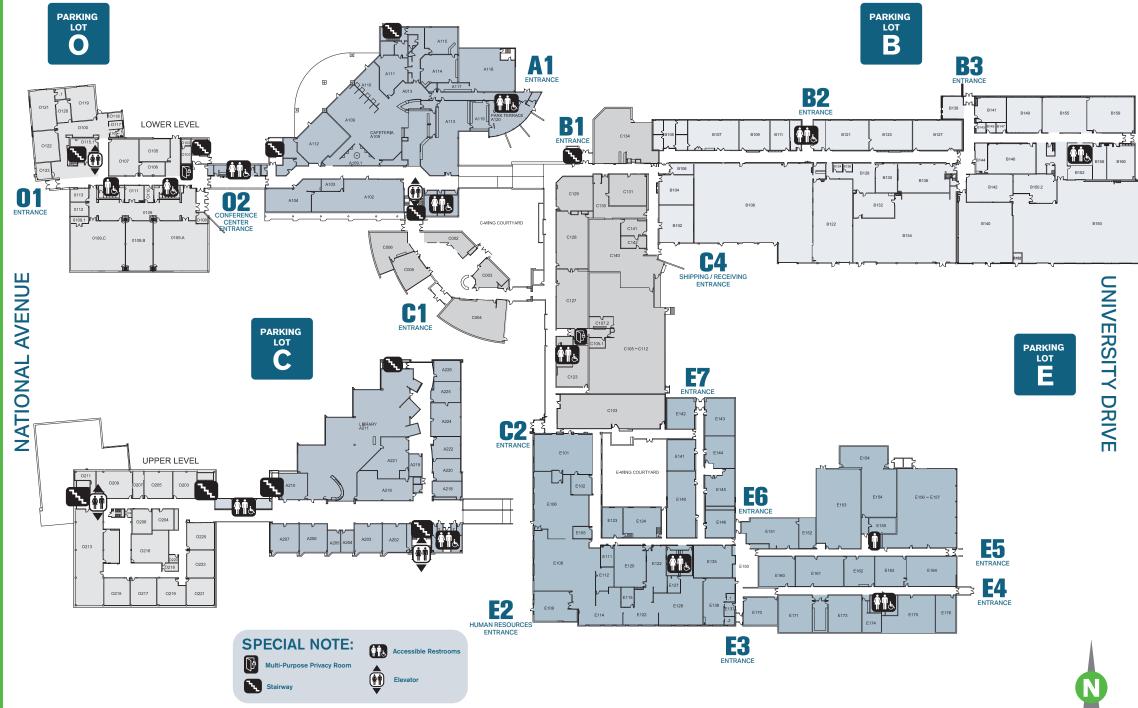

# Fond du Lac campus map

B4 ENTRANCE

# **A** WING

A102 Advising/ Counseling/Diversity Relations/EDGE, SSS/TRIO/ Career & Employment Services A102.1 Student Life A109 Café/ Commons A110 Student Lounge A112 World Link Conference Center A114 Culinary Arts Bakery Lab A115 Culinary Arts Lab A118 Culinary Arts Kitchen Lab A120 Park Terrace Restaurant A210.1 Pearson Vue Testing Center A211 Library A216 Student Success Center A221 Disability Resources A223 Accommodation Specialist A224 Basic & General Education Office A225 Faculty Offices A226 General Studies Office

### **B** WING

| L V  | VING                             |
|------|----------------------------------|
| B104 | Instructional Technology         |
| B105 | Office of Applied Technology and |
|      | Trades /Reception                |
| B107 | Faculty Offices                  |
| B120 | Automotive Service Counter       |
| B121 | Electricity Lab                  |
| B134 | Welding & Metal Fabrication Lab  |
| B136 | Industrial Maintenance Lab       |
| B144 | Rapid Prototype Lab              |
| B146 | Mechanical Design Lab            |
| B150 | Automation, Innovation &         |
|      | Robotics Center                  |
| B159 | Architectural Design Lab         |
|      |                                  |

# C WING

| C002.3 Veterans Services  C003 Student Financial Services  C004 Student Services  C101 Cosmetology Nail Salon |   |
|---------------------------------------------------------------------------------------------------------------|---|
| C004 Student Services                                                                                         |   |
|                                                                                                               |   |
| C101 Cosmetology Nail Salon                                                                                   |   |
|                                                                                                               |   |
| C103 Cosmetology Salon                                                                                        |   |
| C106 Information Technology                                                                                   |   |
| C107 IT User Services                                                                                         |   |
| C107.2 IT Help Desk                                                                                           |   |
| C108 IT Network Services                                                                                      |   |
| C109 Enterprise Systems                                                                                       |   |
| C126 Multi-Purpose Privacy Room                                                                               |   |
| C127 Processing Suite - Financial Aid                                                                         | ł |
| C128 Processing Suite - Admissions                                                                            | & |
| Student Records                                                                                               |   |
| C129 Student Services Administration                                                                          | n |
| C131 Facilities                                                                                               |   |
| C140 Shipping & Receiving                                                                                     |   |
| C141 Campus Mail Room                                                                                         |   |

### **E** WING

| L VV   | ING                                        |
|--------|--------------------------------------------|
| E101   | Executive Offices                          |
| E106   | Marketing & Communications                 |
| E108   | Financial Services/Moraine Park Foundation |
| E109   | Talent Acquistion                          |
| E114   | Human Resources                            |
| E122   | Talent Development                         |
| E128   | Institutional Effectiveness & Grants       |
| E135   | Medical Assistant Lab (MA)                 |
| E136   | Faculty Offices                            |
| E140   | Medical Laboratory Technician Lab          |
| E142-3 | Cosmetology Lab                            |
| E144   | Early Childhood Education Lab              |
| E146   | Criminal Justice Lab                       |
| E150   | E-Wing Commons                             |
| E151   | Surgical Technology Lab                    |
| E153   | Emergency Medical Services (EMS)           |
| E161   | Respiratory Lab                            |
| E162   | Nursing Assistant Lab                      |
| E163   | Nursing Skills Classroom                   |
| E164   | Nursing Skills Lab                         |
| E171   | Science Lab                                |
| E173   | Science Lab                                |
| E175   | Radiography Lab                            |
|        |                                            |

E176 Health & Human Services Office

### • WING

|      | VIIVG                             |
|------|-----------------------------------|
| O104 | Multi-Purpose Privacy Room        |
| O105 | Interactive Digital Media Lab     |
| O106 | Multi-media Design Lab            |
| O107 | Graphic Design Lab                |
| O119 | Technical Support Specialist Lab  |
| O120 | Student Data Center               |
| O121 | Cybersecurity/Network Services La |
| O122 | IT Development Lab                |
| O123 | Business & Technology Center      |
| O204 | Business & IT Office              |
| O205 | EWD Training Classroom            |
| O206 | EWD Training Computer Lab         |
| O209 | EWD Training Classroom            |
| O213 | Economic & Workforce Developme    |
| O216 | Faculty Offices                   |