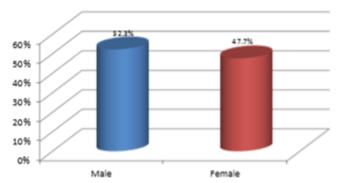

# **District Fact Sheet**

2013-2014

#### **Headcount Summary**

| Students <sup>1</sup> Excluding Incarcerated | 14,747 |
|----------------------------------------------|--------|
| Incarcerated Students                        | 1,485  |
| Total Students                               | 16,232 |
| Served <sup>2</sup>                          | 3,026  |
| Total Students and Served                    | 19,258 |

#### **Gender Breakdown**



# **Ethnicity**



## **Age Demographics**



### **County of Residence**



## **Highest Grade Completed**



<sup>&</sup>lt;sup>1</sup>Students: unduplicated count of those enrolled in an FTE-generating course.

12/2014

<sup>&</sup>lt;sup>2</sup>Served: unduplicated count of those receiving services only and were not enrolled in an FTE-generating course.

Unduplicated enrollment for demographic breakouts includes other counties, out-of-state, transcripted credit high school students, students who took at least one FTE generating course, and Basic Ed students.

| Program<br>Code   | Program Name                      | Graduates | Enrollment<br>with<br>Graduates | Program      | Program Name                        | Graduates | Enrollments<br>with<br>Graduates |
|-------------------|---