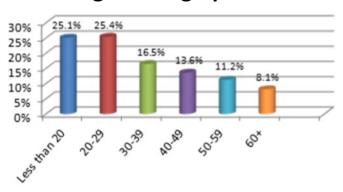

# **District Fact Sheet**

2013-2014

#### **Headcount Summary**

| Students <sup>1</sup> Excluding Incarcerated | 14,747 |
|----------------------------------------------|--------|
| Incarcerated Students                        | 1,485  |
| Total Students                               | 16,232 |
| Served <sup>2</sup>                          | 3,026  |
| Total Students and Served                    | 19,258 |

#### **Gender Breakdown**



# **Ethnicity**



## **Age Demographics**



### **County of Residence**



## **Highest Grade Completed**



<sup>&</sup>lt;sup>1</sup>Students: unduplicated count of those enrolled in an FTE-generating course.

12/2014

<sup>&</sup>lt;sup>2</sup>Served: unduplicated count of those receiving services only and were not enrolled in an FTE-generating course.

Unduplicated enrollment for demographic breakouts includes other counties, out-of-state, transcripted credit high school students, students who took at least one FTE generating course, and Basic Ed students.

| Program<br>Code   | Program Name                      | Graduates | Enrollment<br>with<br>Graduates | Program      | Program Name                        | Graduates | Enrollments<br>with<br>Graduates |
|-------------------|-----------------------------------|-----------|-