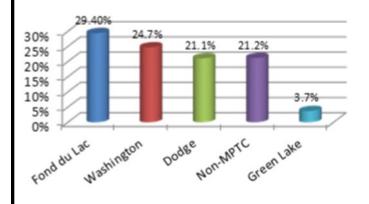

# **District Fact Sheet**

2013-2014

#### **Headcount Summary**

| Students <sup>1</sup> Excluding Incarcerated | 14,747 |
|----------------------------------------------|--------|
| Incarcerated Students                        | 1,485  |
| Total Students                               | 16,232 |
| Served <sup>2</sup>                          | 3,026  |
| Total Students and Served                    | 19,258 |

#### **Gender Breakdown**



# **Ethnicity**



## **Age Demographics**



### **County of Residence**



## **Highest Grade Completed**



<sup>&</sup>lt;sup>1</sup>Students: unduplicated count of those enrolled in an FTE-generating course.

12/2014

<sup>&</sup>lt;sup>2</sup>Served: unduplicated count of those receiving services only and were not enrolled in an FTE-generating course.

Unduplicated enrollment for demographic breakouts includes other counties, out-of-state, transcripted credit high school students, students who took at least one FTE generating course, and Basic Ed students.

| Program<br>Code   | Program Name                      | Graduates | Enrollment<br>with<br>Graduates | Program      | Program Name                        | Graduates | Enrollments<br>with<br>Graduates |
|-------------------|-----------------------------------|-----------|--------------------------------