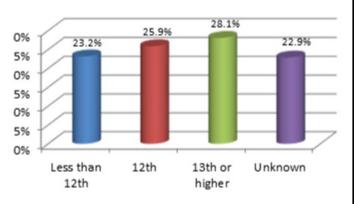

## **Highest Grade Completed**

<sup>&</sup>lt;sup>1</sup>Students: unduplicated count of those enrolled in an FTE-generating course.

12/2014

<sup>&</sup>lt;sup>2</sup>Served: unduplicated count of those receiving services only and were not enrolled in an FTE-generating course.