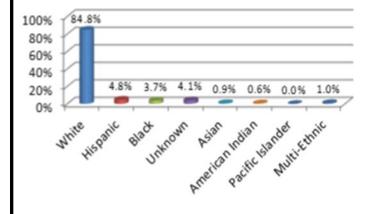

# **District Fact Sheet**

2013-2014

#### **Headcount Summary**

| Students <sup>1</sup> Excluding Incarcerated | 14,747 |
|----------------------------------------------|--------|
| Incarcerated Students                        | 1,485  |
| Total Students                               | 16,232 |
| Served <sup>2</sup>                          | 3,026  |
| Total Students and Served                    | 19,258 |

#### **Gender Breakdown**



# **Ethnicity**



## **Age Demographics**



### **County of Residence**



## **Highest Grade Completed**



<sup>&</sup>lt;sup>1</sup>Students: unduplicated count of those enrolled in an FTE-generating course.

12/2014

<sup>&</sup>lt;sup>2</sup>Served: unduplicated count of those receiving services only and were not enrolled in an FTE-generating course.

Unduplicated enrollment for demographic breakouts includes other counties, out-of-state, transcripted credit high school students, students who took at least one FTE generating course, and Basic Ed students.

| Program<br>Code   | Program Name                      | Graduates | Enrollment<br>with<br>Graduates | Program      | Program Name                        | Graduates | Enrollments<br>with<br>Graduates |
|-------------------|----------------------