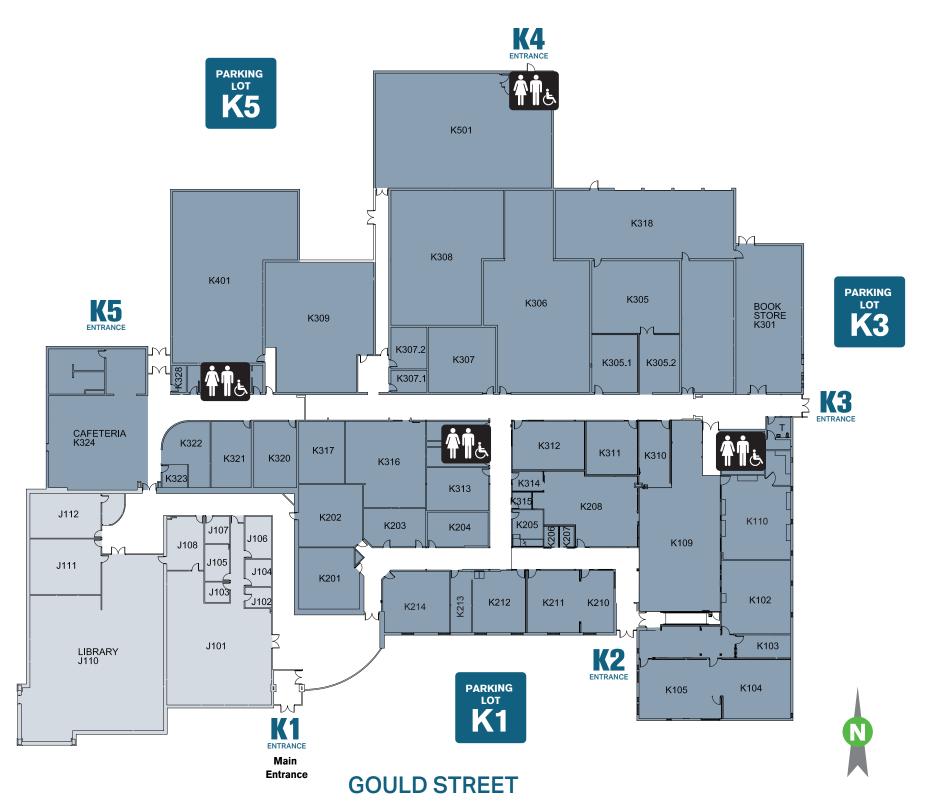

#### WING

| J101 | Advising         |
|------|------------------|
| J101 | Counseling       |
| J101 | Student Services |
| J108 | Campus Mail Room |
|      |                  |

- J110 Library
- J110.3 Disability Resources
- J112 Career Center Classroom

#### **K100** WING

- K110 Science Lab
- K102 Nursing Assistant Lab (CNA)
- K104 Nursing Skills Lab
- K105 Medical Assistant Lab (MA)

# **K200** WING

- K201 Conference Center A
- K202 Conference Center B
- K208 Faculty Offices
- K210 Anatomage Lab
- K213 K-12 Partnership Coordinator

### **K300** WING

K301 Bookstore K301.3 Shipping & Receiving Mercury- Outboards Lab K306 Mercury- Mercruiser Lab K308 K310 Simulation Apartment Student Success Center K316 K322 Student Lounge Student Life K323 Café/ Commons K324

## **K400** WING

K401 Welding & Fabrication Lab

### **K500** WING

K501 Energy Education Center Lab

#### Near K-3 Entrance - Mother's Privacy Room